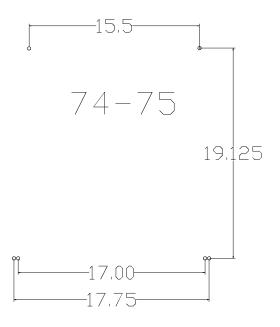

## **Seat Bracket Mounting Hole Measurements**

Part Number(s): 690-60010 through -60120; 690-20301 through -20339 1968 - 1982 Corvette

We do not carry a standardized seat bracket kit for 1973 Corvette as the individual vehicles do not conform to specific dimensions. However, some vehicles can use brackets that were designed for other model years. Using these bracket mounting hole measurements, determine if one of the other available model year brackets will align with the bolt holes on the vehicle floor. Four of the holes need to match to ensure a fit. We recommend checking measurements for both driver's and passenger's sides.