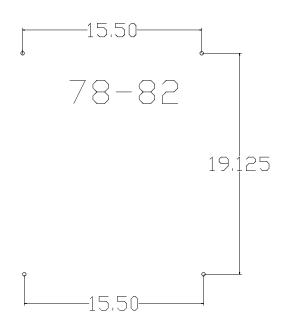

## **Seat Bracket Mounting Hole Measurements**

Part Number(s): 690-60010 through -60120; 690-20301 through -20339 1968 - 1982 Corvette

We do not carry a standardized seat bracket kit for 1973 Corvette as the individual vehicles do not conform to specific dimensions. However, some vehicles can use brackets that were designed for other model years. Using these bracket mounting hole measurements, determine if one of the other available model year brackets will align with the bolt holes on the vehicle floor. Four of the holes need to match to ensure a fit. We recommend checking measurements for both driver's and passenger's sides.