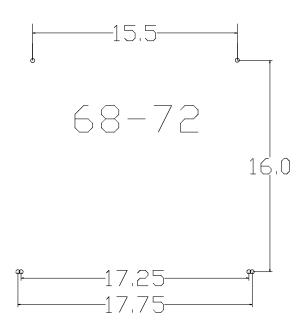

## **Seat Bracket Mounting Hole Measurements**

Part Number(s): 690-60010 through -60120; 690-20301 through -20339 1968 - 1982 Corvette

We do not carry a standardized seat bracket kit for 1973 Corvette as the individual vehicles do not conform to specific dimensions. However, some vehicles can use brackets that were designed for other model years. Using these bracket mounting hole measurements, determine if one of the other available model year brackets will align with the bolt holes on the vehicle floor. Four of the holes need to match to ensure a fit. We recommend checking measurements for both driver's and passenger's sides.